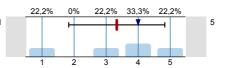

### 1. Student's assessment of the educational work of the institute

1.1) How many percent of the lectures did you attend?

Were the official course books/notes, identified/ given?

n=8 átl.=4,1 md=4,5 elt.=1

n=7

To what extent did the official course books/notes help to acquire the subject?

n=9 átl.=4 md=4 elt.=0,9

To what extent did the lectures help to learn the subject?

n=9 átl.=3,3 md=4 elt.=1,5

1.5) To what extent did the practices help to improve practical abilities?