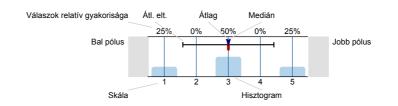

## Jelmagyarázat

Kérdésszöveg

n=mennyiség átl.=átlag md=Medián elt.=Átl. elt. tart.=tartózkodás

#### Hisztogram skálázott kérdésekhez