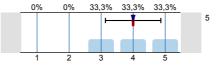

n=10 átl.=4,4 md=5 elt.=0,8

1.6) To what extent were the pre-stated exam requirements in accordance with the examinations and the mark obtained?

n=8 átl.=3,9 md=4 elt.=1,1

1.7) If there was a written examination, to what extent were the questions to the point and in accordance with the subject?