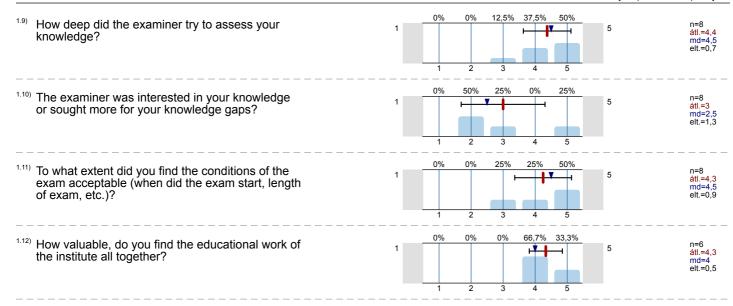

How deep did the examiner try to assess your knowledge?

The examiner was interested in your knowledge or sought more for your knowledge gaps?

To what extent did you find the conditions of the exam acceptable (when did the exam start, length of

How valuable, do you find the educational work of the institute all together?