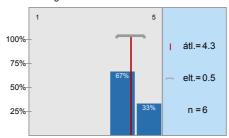

How valuable, do you find the educational work of the institute all together?

átl.=4,3 md=4,0 elt.=0,5

n=6