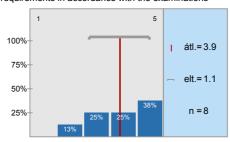

n=10 átl.=4,4 md=5 elt.=0,8

1.6) To what extent were the pre-stated exam requirements in accordance with the examinations and the mark obtained?

n=8 átl.=3,9 md=4 elt.=1,1

1.7) If there was a written examination, to what extent were the questions to the point and in accordance with the subject?