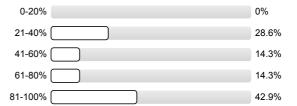

### 1. Student's assessment of the educational work of the institute

1.1) How many percent of the lectures did you attend?

Were the official course books/notes, identified/ given?

n=8 átl.=4,1 md=4,5 elt.=1