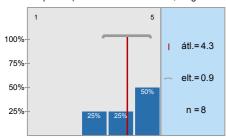

átl.=4,1 md=4,5 elt.=1,0 n=9 átl.=4,0 md=4,0 elt.=0,9 átl.=3,3 md=4,0 elt.=1,5 n=10 átl.=4,4 md=5,0 elt.=0,8 n=8 átl.=3,9 md=4,0 elt.=1,1 n=5 átl.=4,0 md=4,0 elt.=1,0 átl.=4,1 md=4,0 elt.=0,6 n=8 átl.=4,4 md=4,5 elt.=0,7 átl.=3,0 md=2,5 elt.=1,3 n=8 átl.=4,3 md=4,5 elt.=0,9

átl.=4,3 md=4,0 elt.=0,5

n=6