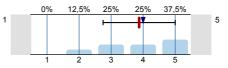

n=10 átl.=4,4 md=5 elt.=0,8

1.6) To what extent were the pre-stated exam requirements in accordance with the examinations and the mark obtained?

n=8 átl.=3,9 md=4 elt.=1,1

1.7) If there was a written examination, to what extent were the questions to the point and in accordance with the subject?

n=5 átl.=4 md=4 elt.=1

1.8) To what extent were the questions of the written exam and the answers for the questions logical/ understandable?

n=8 átl.=4,1 md=4 elt.=0,6

Thank you for helping our work with your answers.