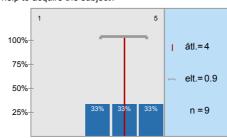

#### 1. Student's assessment of the educational work of the institute

- 1.2) Were the official course books/notes, identified/
- 1.3) To what extent did the official course books/ notes help to acquire the subject?
- 1.4) To what extent did the lectures help to learn the subject?
- 1.5) To what extent did the practices help to improve practical abilities?
- 1.6) To what extent were the pre-stated exam requirements in accordance with the examinations and the mark obtained?
- 1.7) If there was a written examination, to what extent were the questions to the point and in accordance with the subject?
- 1.8) To what extent were the questions of the written exam and the answers for the questions logical/understandable?
- 1.9) How deep did the examiner try to assess your knowledge?
- 1.10) The examiner was interested in your knowledge or sought more for your knowledge gaps?
- 1.11) To what extent did you find the conditions of the exam acceptable (when did the exam start, length of exam, etc.)?
- 1.12) How valuable, do you find the educational work of the institute all together?

átl.=4,3 md=4,0 elt.=0,5

n=6