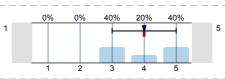

n=5 átl.=4 md=4 elt.=1

1.8) To what extent were the questions of the written exam and the answers for the questions logical/ understandable?

n=8 átl.=4,1 md=4 elt.=0,6

Thank you for helping our work with your answers.