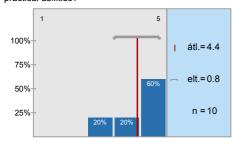

n=10 átl.=4,4 md=5 elt.=0,8

1.6) To what extent were the pre-stated exam requirements in accordance with the examinations and the mark obtained?

n=8 átl.=3,9 md=4 elt.=1,1

1.7) If there was a written examination, to what extent were the questions to the point and in accordance with the subject?