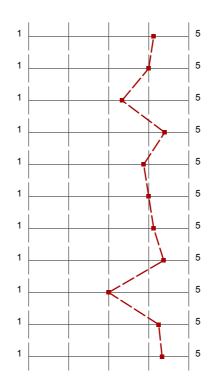

## **Profil**

Összehasonlítás:

Student's satisfaction 2016/2017. II. Restorative Dentistry II. (Endodontics) 4th year

A profilvonalban használt értékek Átlag

#### 1. Student's assessment of the educational work of the institute

- 1.2) Were the official course books/notes, identified/
- 1.3) To what extent did the official course books/ notes help to acquire the subject?
- 1.4) To what extent did the lectures help to learn the subject?
- 1.5) To what extent did the practices help to improve practical abilities?
- 1.6) To what extent were the pre-stated exam requirements in accordance with the examinations and the mark obtained?
- 1.7) If there was a written examination, to what extent were the questions to the point and in accordance with the subject?
- 1.8) To what extent were the questions of the written exam and the answers for the questions logical/understandable?
- 1.9) How deep did the examiner try to assess your knowledge?
- 1.10) The examiner was interested in your knowledge or sought more for your knowledge gaps?
- 1.11) To what extent did you find the conditions of the exam acceptable (when did the exam start, length of exam, etc.)?
- 1.12) How valuable, do you find the educational work of the institute all together?

átl.=4,1 md=4,5 elt.=1,0 n=9 átl.=4,0 md=4,0 elt.=0,9 átl.=3,3 md=4,0 elt.=1,5 n=10 átl.=4,4 md=5,0 elt.=0,8 n=8 átl.=3,9 md=4,0 elt.=1,1 n=5 átl.=4,0 md=4,0 elt.=1,0 átl.=4,1 md=4,0 elt.=0,6 n=8 átl.=4,4 md=4,5 elt.=0,7 átl.=3,0 md=2,5 elt.=1,3 n=8 átl.=4,3 md=4,5 elt.=0,9