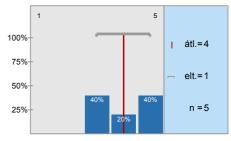

n=5 átl.=4 md=4 elt.=1

1.8) To what extent were the questions of the written exam and the answers for the questions logical/ understandable?

n=8 átl.=4,1 md=4 elt.=0,6

Thank you for helping our work with your answers.