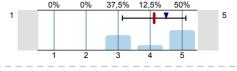

n=7

To what extent did the official course books/notes help to acquire the subject?

n=9 átl.=4 md=4 elt.=0,9

To what extent did the lectures help to learn the subject?

n=9 átl.=3,3 md=4 elt.=1,5

1.5) To what extent did the practices help to improve practical abilities?