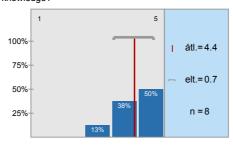

n=10 átl.=4,4 md=5 elt.=0,8

1.6) To what extent were the pre-stated exam requirements in accordance with the examinations and the mark obtained?

n=8 átl.=3,9 md=4 elt.=1,1

1.7) If there was a written examination, to what extent were the questions to the point and in accordance with the subject?