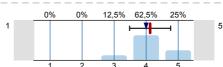

### 1. Student's assessment of the educational work of the institute

1.1) How many percent of the lectures did you attend?

Were the official course books/notes, identified/ given?

n=8 átl.=4,1 md=4,5 elt.=1