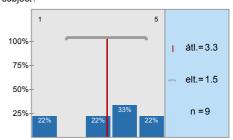

n=7

To what extent did the official course books/notes help to acquire the subject?

n=9 átl.=4 md=4 elt.=0,9

To what extent did the lectures help to learn the subject?

n=9 átl.=3,3 md=4 elt.=1,5

1.5) To what extent did the practices help to improve practical abilities?