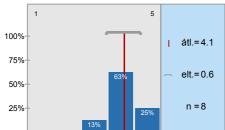

n=5 átl.=4 md=4 elt.=1

1.8) To what extent were the questions of the written exam and the answers for the questions logical/ understandable?

n=8 átl.=4,1 md=4 elt.=0,6

Thank you for helping our work with your answers.