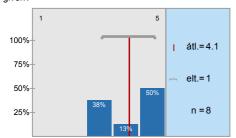

### 1. Student's assessment of the educational work of the institute

1.1) How many percent of the lectures did you attend?

Were the official course books/notes, identified/ given?

n=8 átl.=4,1 md=4,5 elt.=1