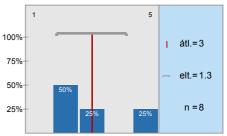

How deep did the examiner try to assess your knowledge?

The examiner was interested in your knowledge or sought more for your knowledge gaps?

To what extent did you find the conditions of the exam acceptable (when did the exam start, length of

átl.=4,1 md=4,5 elt.=1,0 n=9 átl.=4,0 md=4,0 elt.=0,9 átl.=3,3 md=4,0 elt.=1,5 n=10 átl.=4,4 md=5,0 elt.=0,8 n=8 átl.=3,9 md=4,0 elt.=1,1 n=5 átl.=4,0 md=4,0 elt.=1,0 átl.=4,1 md=4,0 elt.=0,6 n=8 átl.=4,4 md=4,5 elt.=0,7 átl.=3,0 md=2,5 elt.=1,3 n=8 átl.=4,3 md=4,5 elt.=0,9