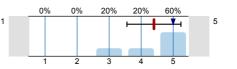

n=10 átl.=4,4 md=5 elt.=0,8

1.6) To what extent were the pre-stated exam requirements in accordance with the examinations and the mark obtained?

n=8 átl.=3,9 md=4 elt.=1,1

1.7) If there was a written examination, to what extent were the questions to the point and in accordance with the subject?